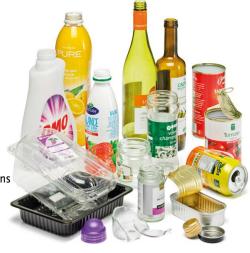

# GLASS - PLASTIC - METAL

### **GLASS**

+ Glass bottles Jam jars Glass jars

#### **PLASTIC**

Plastic bottles
 Plastic tubs
 Plastic trays
 Plastic canisters

#### **METAL**

 Food and drink cans Metal lids
 Foil trays

EMPTY · RINSED WITHOUT LIDS · NO PLASTIC BAGS