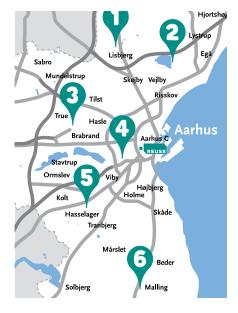

### RECYCLING CENTRES

The Municipality of Aarhus runs six recycling centres where you can get rid of almost all waste for eco-friendly recycling or processing.

Find your nearest recycling centre at www.affaldvarme.dk/ genbrugsstationer

### Recycling centres

- Ølstedvej 38 8200 Aarhus N
- Lystrupvej 190 8240 Risskov
- Sintrupvej 57 8220 Brabrand
- Eskelundvej 13 8260 Viby J.
- Birkegårdsvej 8 8361 Hasselager
- Holmskovvej 66 8340 Malling

### **Opening hours:**

Mon - Fri 7-18 · Sat, Sun and public holidays 10-17 Closed: 24, 25, 26 and 31 December, plus 1 January