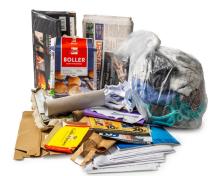

### ✓ RESIDUAL WASTE

Dirty paper and cardboard Pizza trays Hygiene waste Gift wrap Cigarette butts Baking paper

REMEMBER TO TIE A KNOT ON THE BAG