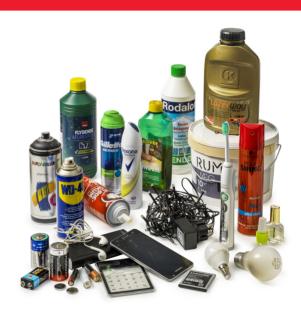

# ! HAZARDOUS WASTE

## YES

Spray cans Chemical bottles Left-over paint Small electronic items Light bulbs **Batteries** 