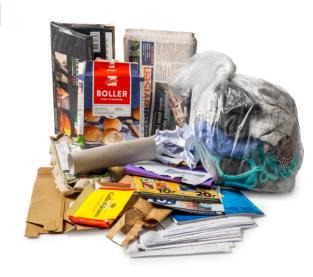

# ✓ RESIDUAL WASTE

Pizza boxes
Ash and
cigarette stubs
Hygiene waste
Crisps and
coffee bags
Empty tubes
Vacuum cleaner bags

#### ✓ FOOD WASTE

Expired food Coffee grinds Eggshells Small bones Old floral bouquets

Newspapers Advertisements Office paper Envelopes Paper bags

## ✓ CARDBOARD

Cardboard boxes Cardboard tubes Cardboard trays Egg boxes

#### ✓ TEXTILE WASTE

Worn out clothing and fabrics