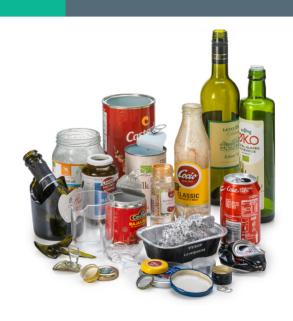

# ✓ GLASS

Non-deposit bottles Glass jars Drinking glasses Vitamin bottles Pieces of glass

#### ✓ METAL

Food tins Metal caps Foil trays Drink cans

#### ✓ PLASTIC

Plastic trays Plastic bottles Plastic tubs Plastic bags Bubble wrap