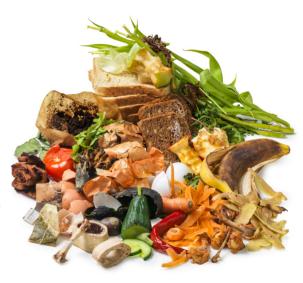

#### ✓ FOOD WASTE

Expired food Coffee grinds Eggshells Small bones Old floral bouquets

Newspapers Advertisements Office paper Envelopes Paper bags