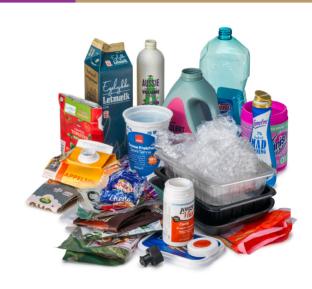

#### ✓ PLASTIC

Plastic trays Plastic bottles Plastic tubs Plastic bags Bubble wrap

# ✓ FOOD- & BEVERAGE CARTONS

Milk cartons Yoghurt cartons Juice cartons Food cartons