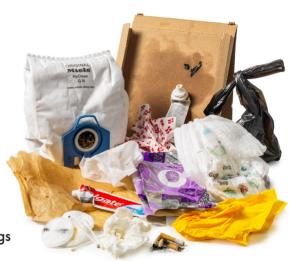

# ✓ RESIDUAL WASTE

Pizza boxes
Ash and
cigarette stubs
Hygiene waste
Crisps and
coffee bags
Empty tubes
Vacuum cleaner bags